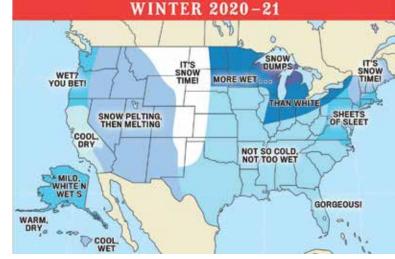

Both the Farmer's Almanac and Old Farmer's Almanac have released their 2020-21 winter weather predictions and are in agreement that the entire country is looking at a mild winter. They are expecting a cool and dry forecast for the west, but what's most concerning is their use of the word "drought" as dry conditions were already ramping up at the close of last winter.

As we do at this time every year, we went to our

The Old Farmer's Almanac is predicting a dry and cool winter for the Valley, while models from the National Weather Service in Hanford show winter will be dry and warmer than average. Courtesy of the Old Farmer's Almanac