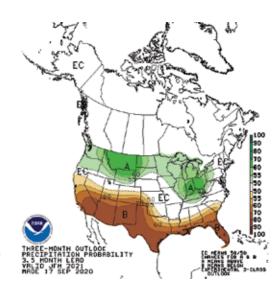

This map from the NOAA reflects that from January through March 2021, the Central Valley is looking at below-average precipitation. The February through April outlook is very similar.